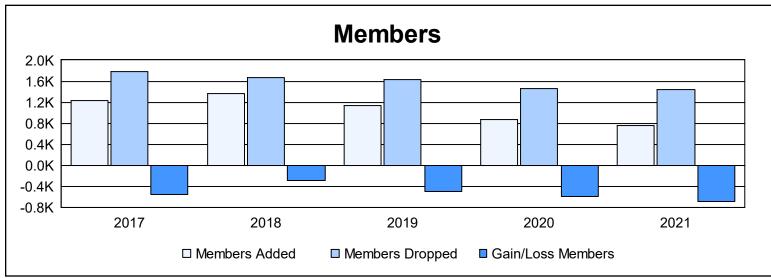

| Year      | New<br>Clubs | Dropped<br>Clubs | Gain/<br>Loss<br>Clubs | New<br>Members | Charter<br>Members | Reinstate<br>Members | Transfer<br>Members | Total<br>Member<br>Added | Total<br>Members<br>Dropped | Gain/<br>Loss<br>Members |
|-----------|--------------|------------------|------------------------|----------------|--------------------|----------------------|---------------------|--------------------------|-----------------------------|--------------------------|
| 2016-2017 | 5            | 19               | -14                    | 928            | 132                | 46                   | 120                 | 1,226                    | 1,774                       | -548                     |
| 2017-2018 | 2            | 15               | -13                    | 1,158          | 52                 | 43                   | 113                 | 1,366                    | 1,665                       | -299                     |
| 2018-2019 | 2            | 16               | -14                    | 934            | 60                 | 32                   | 100                 | 1,126                    | 1,622                       | -496                     |
| 2019-2020 | 2            | 16               | -14                    | 629            | 73                 | 51                   | 112                 | 865                      | 1,456                       | -591                     |
| 2020-2021 | 3            | 23               | -20                    | 538            | 96                 | 31                   | 93                  | 758                      | 1,438                       | -680                     |
| Average   | 3            | 18               | -15                    | 837            | 83                 | 41                   | 108                 | 1,068                    | 1,591                       | -523                     |