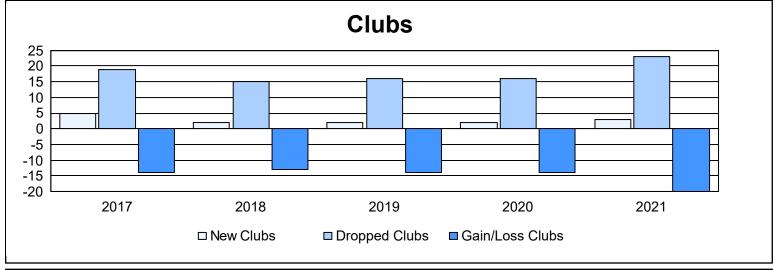

| Year      | New<br>Clubs | Dropped<br>Clubs | Gain/<br>Loss<br>Clubs | New<br>Members | Charter<br>Members | Reinstate<br>Members | Transfer<br>Members | Total<br>Member<br>Added | Total<br>Members<br>Dropped | Gain/<br>Loss<br>Members |
|-----------|--------------|------------------|------------------------|----------------|--------------------|----------------------|---------------------|--------------------------|-----------------------------|--------------------------|
| 2016-2017 | 5            | 19               | -14                    | 928            | 132                | 46                   | 120                 | 1,226                    | 1,774                       | -548                     |
| 2017-2018 | 2            | 15               | -13                    | 1,158          | 52                 | 43                   | 113                 | 1,366                    | 1,665                       | -299                     |
| 2018-2019 | 2            | 16               | -14                    | 934            | 60                 | 32                   | 100                 | 1,126                    | 1,622                       | -496                     |
| 2019-2020 | 2            | 16               | -14                    | 629            | 73                 | 51                   | 112                 | 865                      | 1,456                       | -591                     |
| 2020-2021 | 3            | 23               | -20                    | 538            | 96                 | 31                   | 93                  | 758                      | 1,438                       | -680                     |
| Average   | 3            | 18               | -15                    | 837            | 83                 | 41                   | 108                 | 1,068                    | 1,591                       | -523                     |